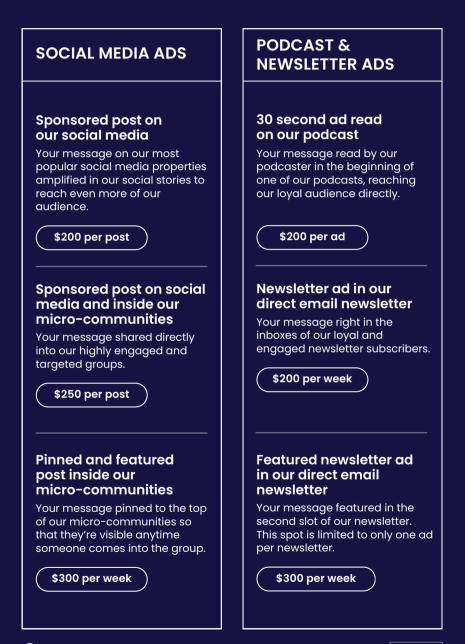

#### À La Carte Ads

\$50 - \$300 per week

Perfect if you know exactly what you want to advertise and have a graphic designer or create your own designs in JPG/PNG formats.

#### Introductory Ads Bundle

\$500 for 8 weeks

Ideal if you have something to promote and need support. This bundle uses our most effective ad assets to ensure wide visibility for your product, event, or brand.

#### Long Term Ads Bundle

\$1000-\$5000 for 3-12 months Great for promoting big events, campaigns, or multiple promotions over 3–12 months. This bundle offers a strategic plan with multiple ad sets across various touch points for maximum visibility.

#### Sidebar on our site

Your ad in the sidebar rotation of our main page and every article page.

\$100 per week

#### Banner on our site

Your ad along the bottom of our main page and every article page banner rotation.

\$100 per week

#### Featured event on our site

Your event featured in our community calendar with an image, on our homepage, and a standalone sharable page.

\$100 per week

#### Job posting on our site

Your job posting shared on our site for 60 days, on social media, and inside JLink, our social group for local Jewish professionals.

\$50 per ad

### Above the fold banner on our site

Your ad prominently placed in the only above the fold ad space rotation we offer.

\$250 per week

## Sponsored article on our site

Your message in article form published on our site and written by one of our staff writers. This article is also shared on our social media to amplify your exposure.

\$300 per article

#### Sponsored section on our site

Your message featured on the bottom of every article in a section, such as TC Jew News. These are the only ads on site that do not rotate.

\$1250 per quarter