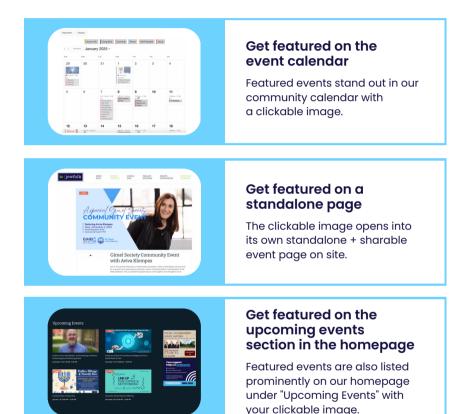

#### Featured event on our site

Your event featured in our community calendar with an image, on our homepage, and a standalone sharable page.

\$100 per week

### Feature Your Upcoming Event On Our Website

Our site attracts community-minded readers who turn to TC Jewfolk for news and matters of interest to the Jewish Twin Cities and Greater Minnesota

#### FILE DIMENSIONS

JPG or PNG

• Featured Event: 1125 x 600 px