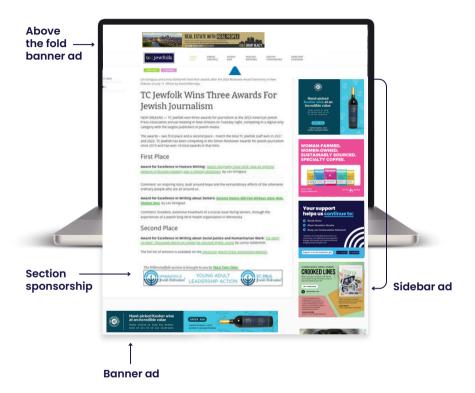

#### Sidebar on our site

Your ad in the sidebar rotation of our main page and every article page.

\$100 per week

#### Banner on our site

Your ad along the bottom of our main page and every article page banner rotation.

\$100 per week

### Above the fold banner on our site

Your ad prominently placed in the only above the fold ad space rotation we offer.

\$250 per week

#### Sponsored section on our site

Your message featured on the bottom of every article in a section, such as TC Jew News. These are the only ads on site that do not rotate.

\$1250 per quarter