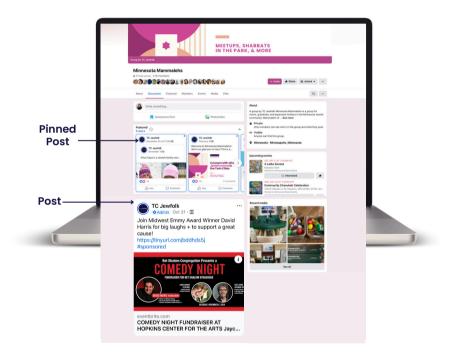

#### Sidebar on our site

Your ad in the sidebar rotation of our main page and every article page.

\$100 per week

#### Banner on our site

Your ad along the bottom of our main page and every article page banner rotation.

\$100 per week

#### Featured event on our site

Your event featured in our community calendar with an image, on our homepage, and a standalone sharable page.

\$100 per week

## Sponsored article on our site

Your message in article form published on our site and written by one of our staff writers. This article is also shared on our social media to amplify your exposure.

\$300 per article