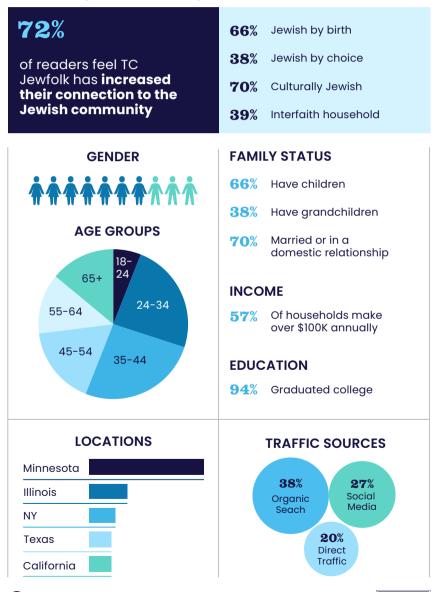

# Who We Reach

TC Jewfolk is the award-winning, independent, online media hub in the Twin Cities, where we engage, inform, and connect the Jewish community.

#### Here's who you reach when you advertise with us: